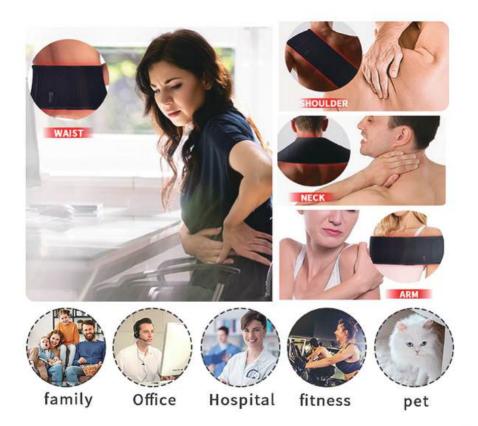

## **Application**

Here are some examples of how you can use the red light device. You and your pets can enjoy the red light in different ways and different places.