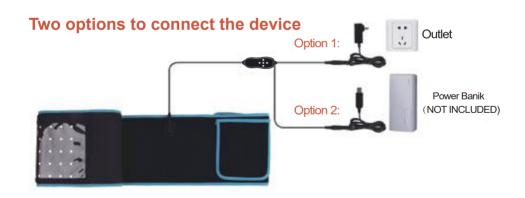

#### How to use?

- 2. Plug into the AC socket and all led diode on. Or use a power bank to power the device. It is suggested to use output equal or over 5V 2A power bank.
- 3. Place anywhere you suffer the joints pain.
- 4. Select options:
- 1) Press **U** button to trun on the belt, if want pulsing function, press again;
- 2) Press **±** button to adjust the brightness;
- 3) Press **M** button if want massage function;
- 4) Press (2) button to set the timer;
- 5) Press 🖒 button to choose NIR/RED/ALL