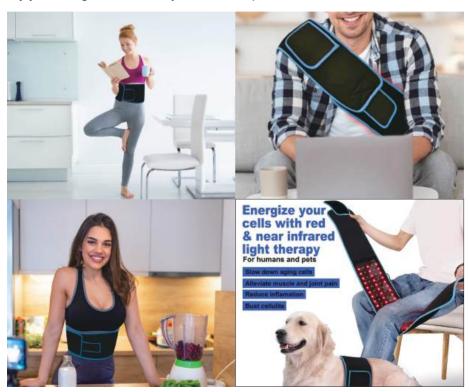

## About the red light therapy belt

The red light device uses a combination of red 660nm and infrared 850nm leds that provides the ideal wavelengths found in the scientific research during last three decades. In this red light therapy belt, there are 63pcs 660nm leds and 42pcs 850nm leds.

## Benefits backed by science

Research shows that the wavelengths in the spectrum of 660-900nm show optimal biological responses.

- Muscle and Joint pain
- Speed wound healing

Relieve Fatique

- Enhance blood circulation
  Aging spots & Wrinkle removal
- Increase collagen

## **Application**

Here are some examples of how you can use the red light device. You and your pets can enjoy the red light in different ways and different places.