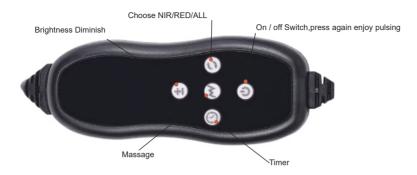

#### How to use?

- 2. Plug into the AC socket and all led diode on. Or use a power bank to power the device. It is suggested to use output equal or over 5V 2A power bank.
- 3. Place anywhere you suffer the joints pain.
- 4. Select options:
- 1) Press **U** button to trun on the belt, if want pulsing function, press again;
- 2) Press **±** button to adjust the brightness;
- 3) Press **M** button if want massage function;
- 4) Press (2) button to set the timer;
- 5) Press 🖒 button to choose NIR/RED/ALL

#### **Control panel**