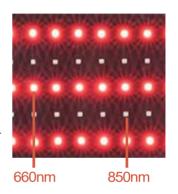

## About the red light therapy belt

The red light device uses a combination of red 660nm and infrared 850nm leds that provides the ideal wavelengths found in the scientific research during last three decades. In this red light therapy belt, there are 63pcs 660nm leds and 42pcs 850nm leds.

## 660nm of red light

This light can be seen by eyes and targets skin cels.

## 850nm of near infrared light

This light cannot be seen by eyes and targets deep tissue.